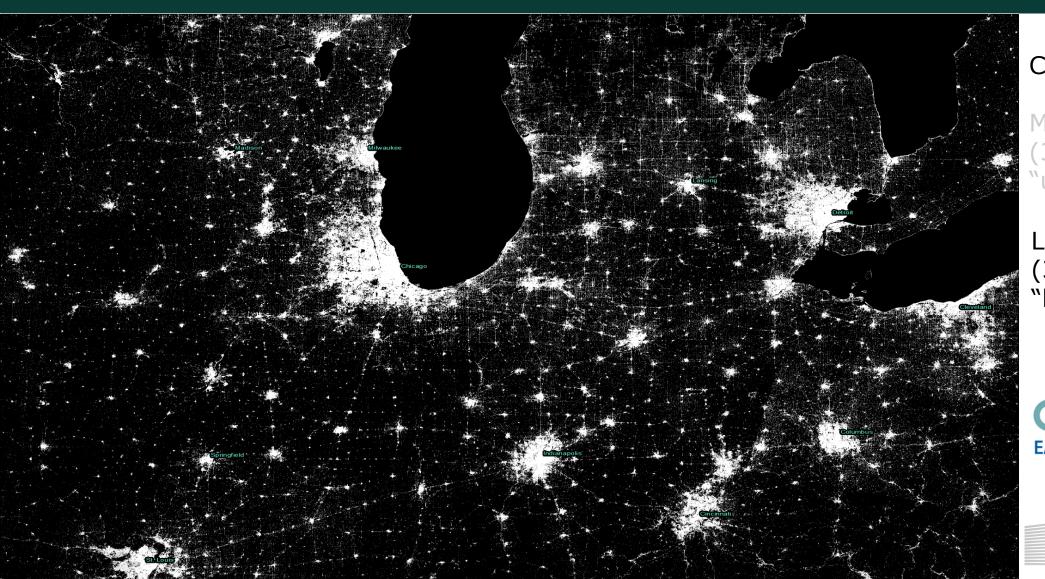

## GHSL tools suite http://ghsl.jrc.ec.europa.eu/tools.php

Chicago, US

MERIS GLOBCOVER (300m resolution) "urban areas"

Landsat GHSL (30m resolution) "built-up areas"

Evolutionary, self-learning artificial intelligence data cubes