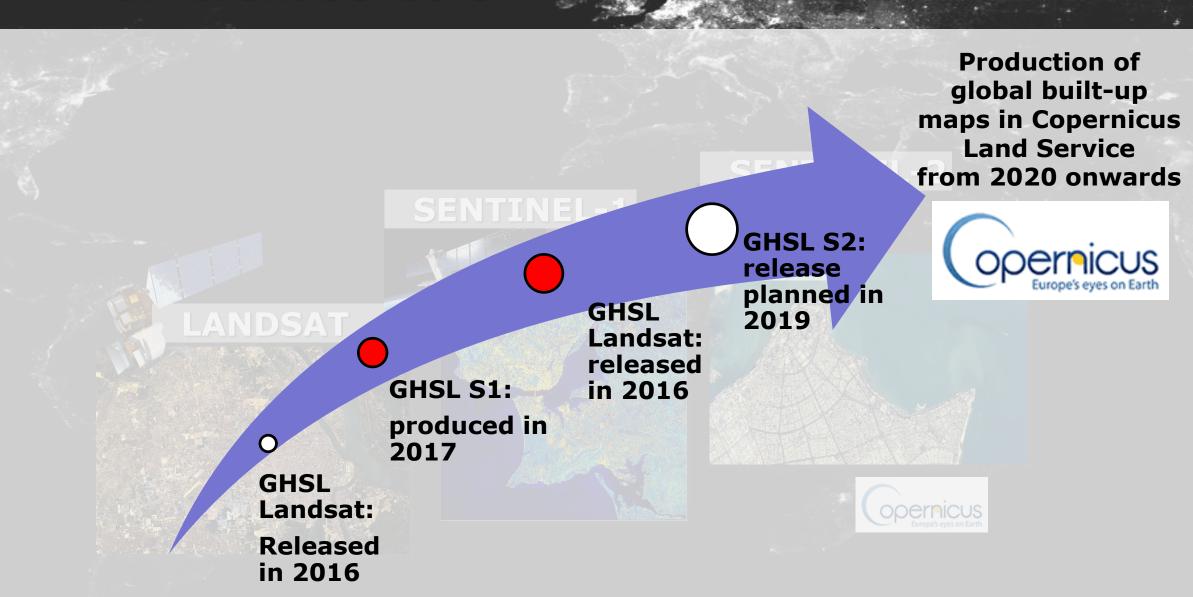

## **GHSL**: built-up extraction from different sensors

## GHSL: built-up extraction from different sensors