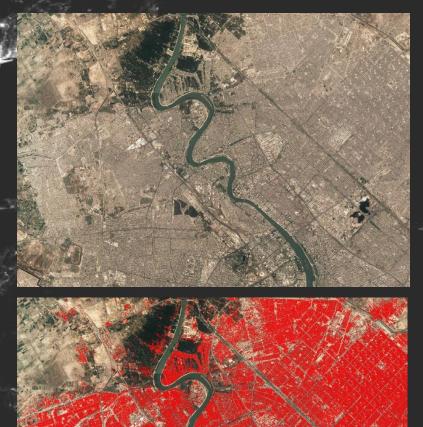

#### From Earth's Surface... to Pixels... to Built-up areas

where a roofed building or p