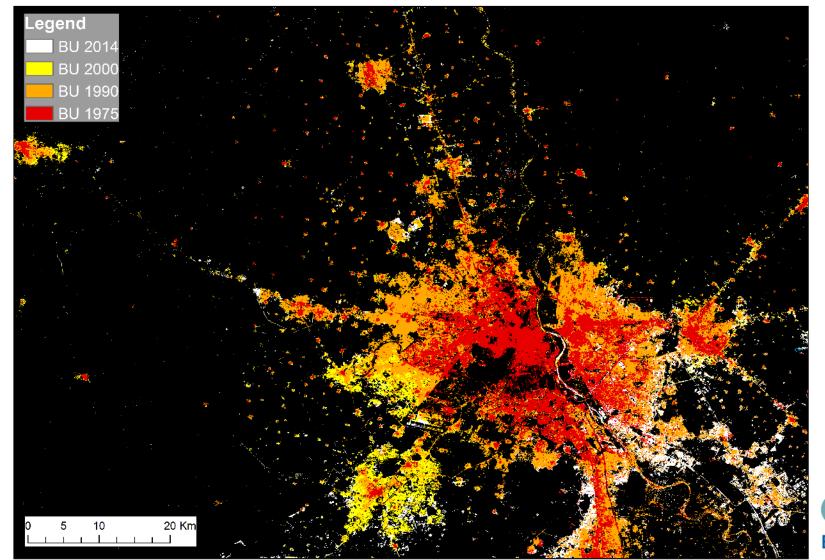

New Delhi, India

Landsat GHSL (release 2015) "built-up areas" 1975-2015

Sentinel1 GHSL (release 2016) "built-up areas" 2016

Landsat GHSL (release 2017 reloaded) "built-up areas" 1975-2015

Evolutionary, self-learning artificial intelligence data cubes

New Delhi, India

Landsat GHSL (release 2015) "built-up areas" 1975-2015

Sentinel1 GHSL (release 2016) "built-up areas" 2016

Landsat GHSL (release 2017 reloaded) "built-up areas" 1975-2015