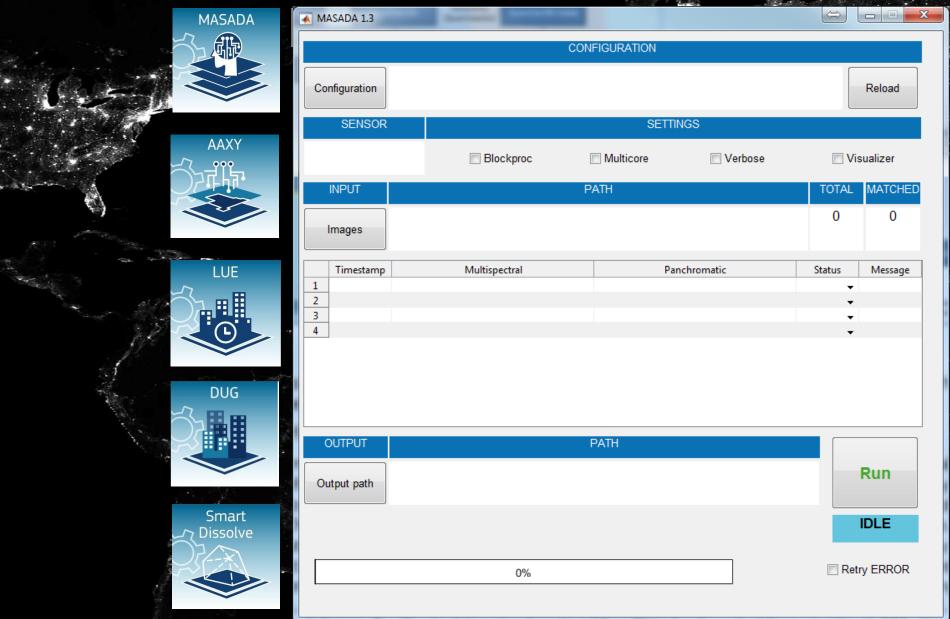

## GHSL tools suite http://ghsl.jrc.ec.europa.eu/tools.php

Chicago, US

MERIS GLOBCOVER (300m resolution) "urban areas"

Landsat GHSL (30m resolution) "built-up areas"

Evolutionary, self-learning artificial intelligence data cubes