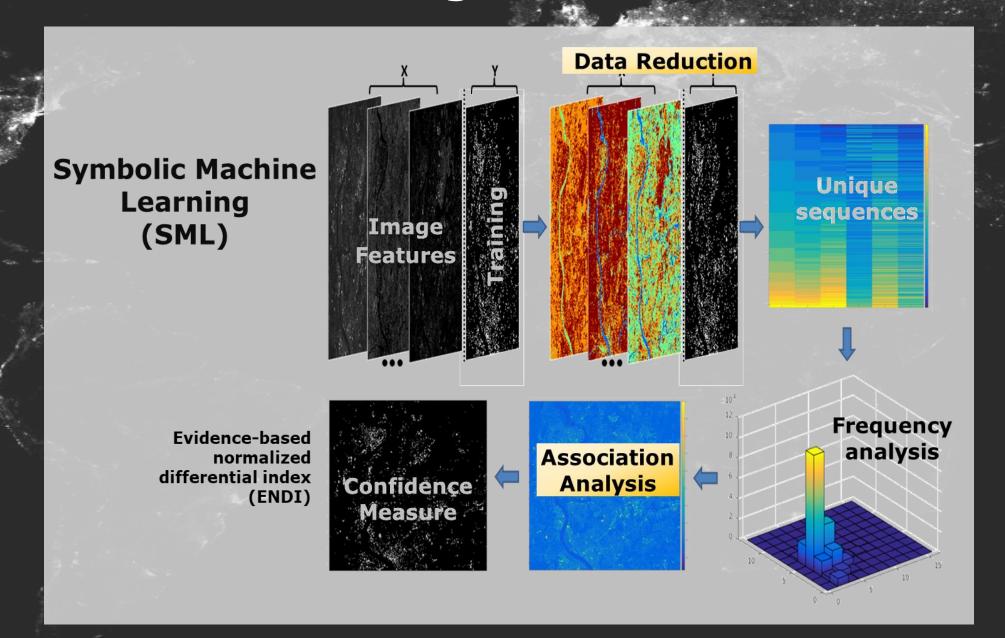

| 17.6.1                                        | 17.18.1      |            |        |        |  |

#### From Earth's Surface... to Pixels... to Built-up areas







where a roofed building or p

#### **Machine Learning tools**



## GHSL tools suite http://ghsl.jrc.ec.europa.eu/tools.php





Chicago, US

MERIS GLOBCOVER (300m resolution) "urban areas"

Landsat GHSL (30m resolution) "built-up areas"







Evolutionary, self-learning artificial intelligence data cubes

New Delhi, India

Landsat GHSL (release 2015) "built-up areas" 1975-2015

Sentinel1 GHSL (release 2016) "built-up areas" 2016

Landsat GHSL (release 2017 reloaded) "built-up areas" 1975-2015







Evolutionary, self-learning artificial intelligence data cubes

New Delhi, India

Landsat GHSL (release 2015) "built-up areas" 1975-2015

Sentinel1 GHSL (release 2016) "built-up areas" 2016

Landsat GHSL (release 2017 reloaded) "built-up areas" 1975-2015







Evolutionary, self-learning artificial intelligence data cubes

New Delhi, India

Landsat GHSL