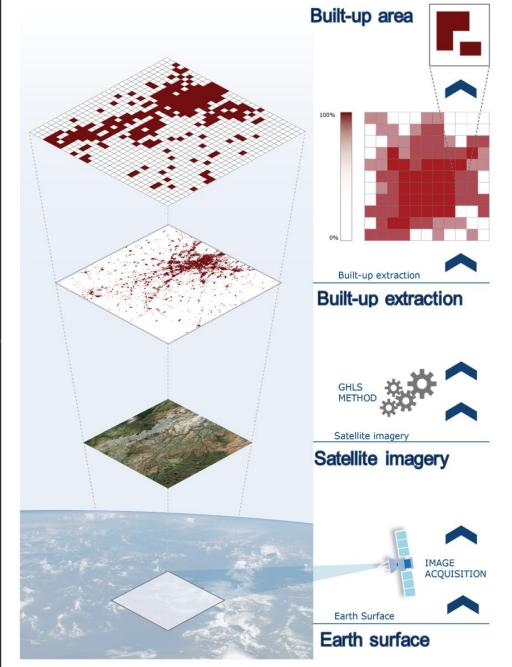

#### From Earth's Surface... to Pixels... to Built-up areas

where a roofed building or p