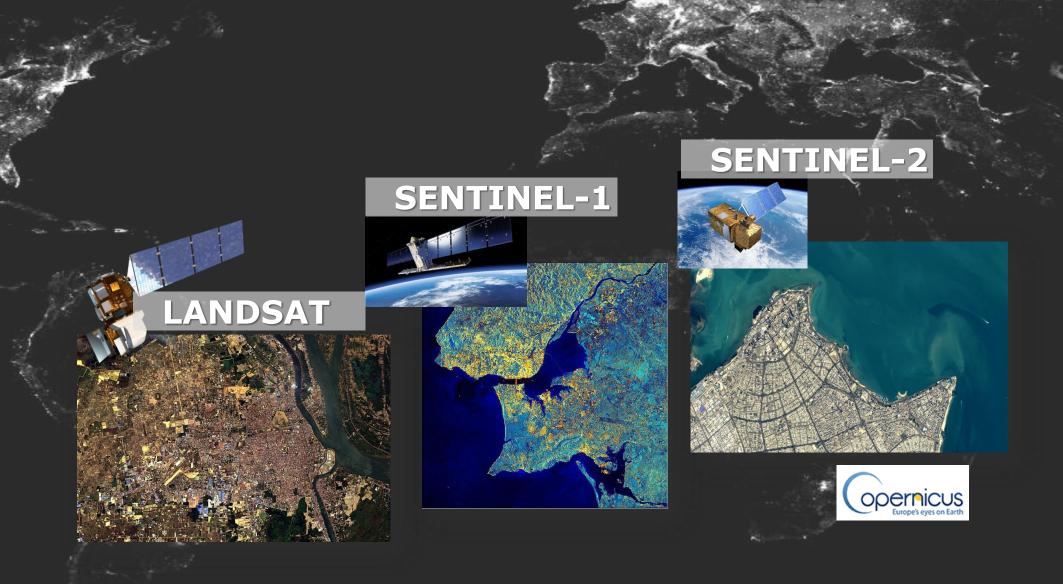

## **GHSL**: built-up extraction from different sensors

## GHSL: built-up extraction from different sensors