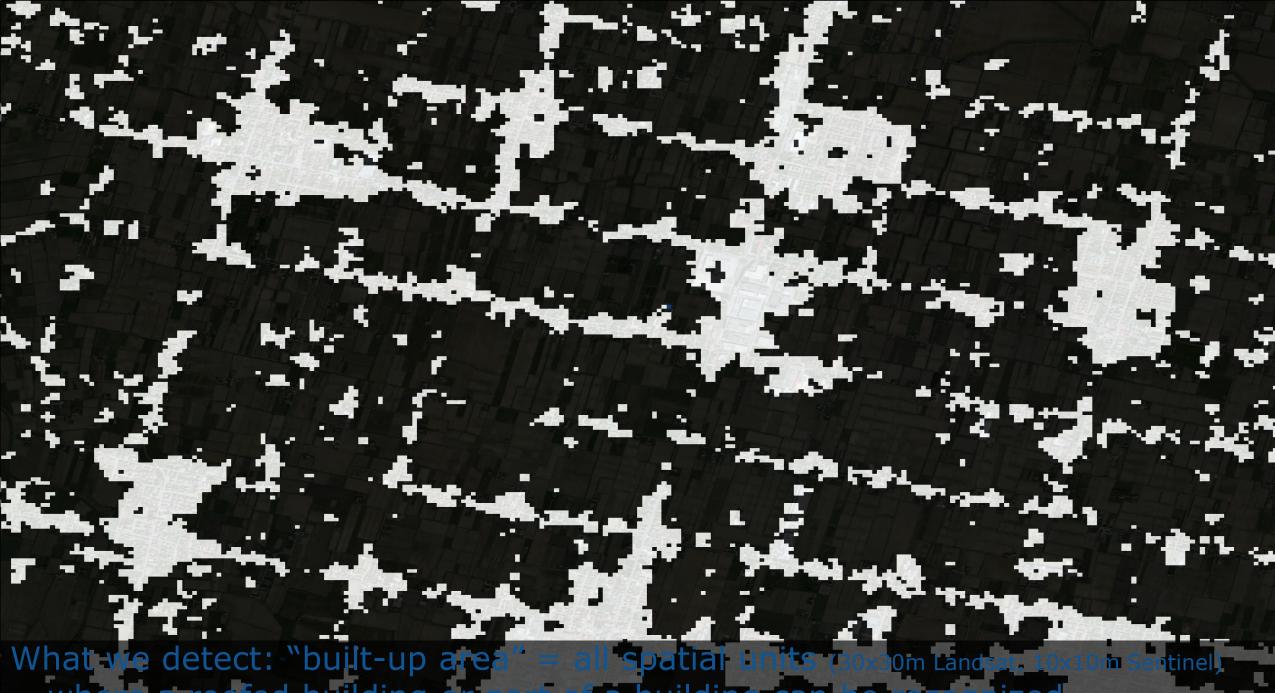

## GHSL tools suite http://ghsl.jrc.ec.europa.eu/tools.php

Chicago, US

MERIS GLOBCOVER (300m resolution) "urban areas"

Landsat GHSL (30m resolution) "built-up areas"

Evolutionary, self-learning artificial intelligence data cubes