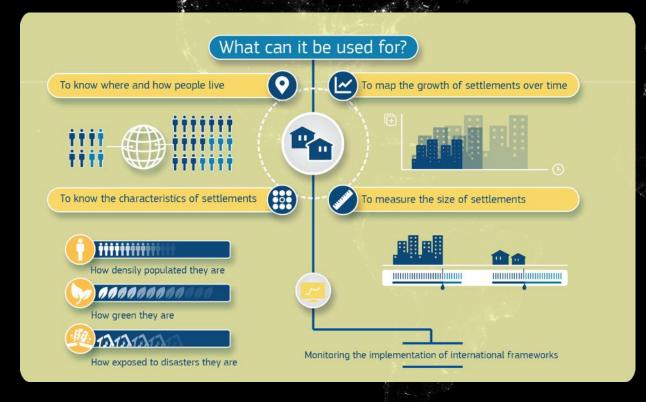

#### Global Human Settlement Layer (GHSL)

The most complete, consistent, global, free and open data set on human settlements. from the village to the megacity, for the epochs 1975 – 1990 – 2000 – 2015

Full open free data and tools at http://ghsl.jrc.ec.europa.eu http:/www.geoportal.org/