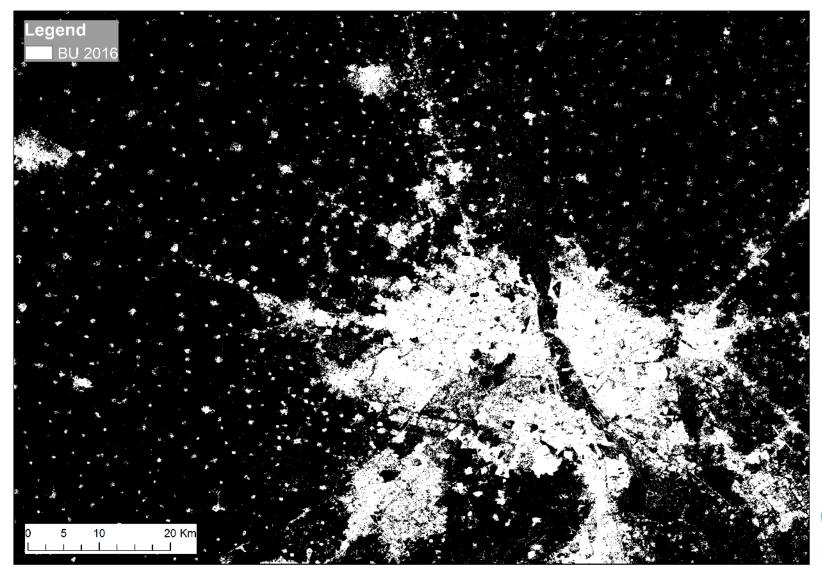

New Delhi, India

Landsat GHSL (release 2015) "built-up areas" 1975-2015

Sentinel1 GHSL (release 2016) "built-up areas" 2016

Landsat GHSL (release 2017 reloaded) "built-up areas" 1975-2015

Evolutionary, self-learning artificial intelligence data cubes

New Delhi, India

Landsat GHSL (release 2015) "built-up areas" 1975-2015

Sentinel1 GHSL (release 2016) "built-up areas" 2016

Landsat GHSL (release 2017 reloaded) "built-up areas" 1975-2015