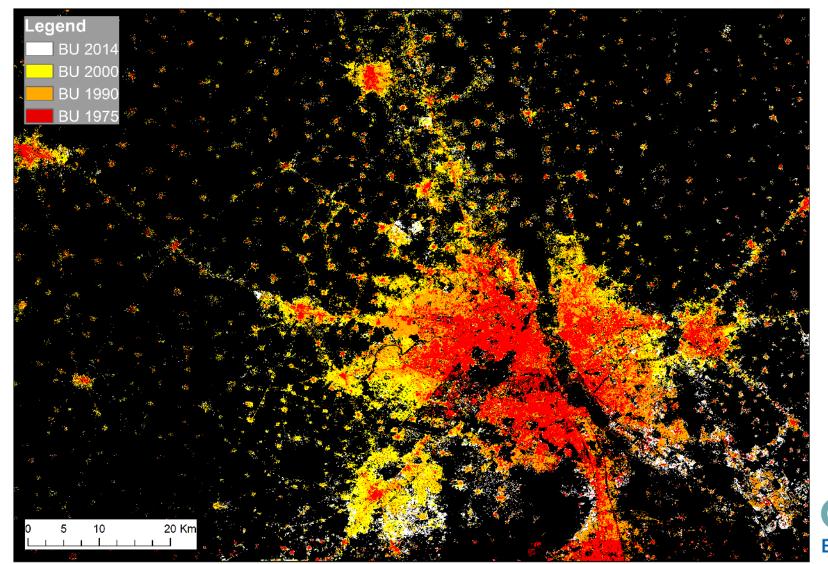

New Delhi, India

Landsat GHSL (release 2015) "built-up areas" 1975-2015

Sentinel1 GHSL (release 2016) "built-up areas" 2016

Landsat GHSL (release 2017 reloaded) "built-up areas" 1975-2015

Evolutionary, self-learning artificial intelligence data cubes

New Delhi, India

Landsat GHSL (release 2015) "built-up areas" 1975-2015

Sentinel1 GHSL (release 2016) "built-up areas" 2016

Landsat GHSL (release 2017 reloaded) "built-up areas" 1975-2015